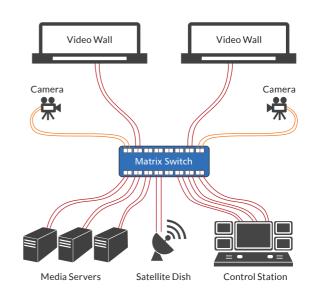

#### **192 DUPLEX PORTS**

P/N OSS-192MN-LC/UPC\* 192 Port Switch \*Other connector options are available.

Fillex Media Matrix Switch is designed to provide flexible connectivity to high bandwidth video transmission networks. This switch is often used to connect different data servers and broadcast studios to a central control center, or link media storages and large display walls to Back-of-House. The switching function is performed all optically, therefore, there is minimum latency and is future-proof of any data format changes. The product is compact, silent, consumes less electricity than any traditional optical-electrical-optical (OEO) switch, and has a proven track record of reliability. As a SDN ready network device, Fiilex Matrix Switch can be managed with a proprietary Web GUI or one of several standard network protocols.