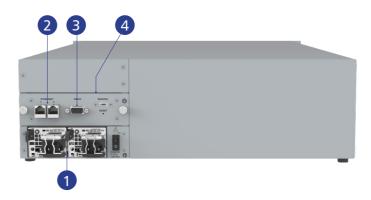

# **ELECTRICAL**

| Power Supply          | 100-240 VAC, 50-60Hz ,<br>Redundant |
|-----------------------|-------------------------------------|
| Power Consumption (W) | 50 typ.                             |
| Interface             | Serial & Dual Ethernet RJ45         |
| Control Unit          | Field Replaceable                   |

## **MECHANICAL**

3U 19" Rackmount Chassis

- 1 Redundant, Hot-Swappable AC Power Supplies
- 2 Dual Ethernet RJ45 Interfaces
- 3 Serial Interface
- 4 Field Replaceable Control Unit