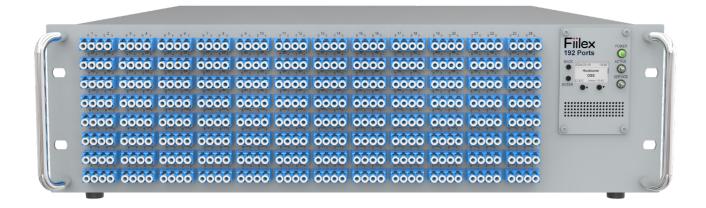

# **OPTICAL MATRIX SWITCH**

#### **192 DUPLEX PORTS**

P/N OSS-192MN-LC/UPC\* 192 Port Switch \*Other connector options are available.

Fillex Media Matrix Switch is designed to provide flexible connectivity to high bandwidth video transmission networks. This switch is often used to connect different data servers and broadcast studios to a central control center, or link media storages and large display walls to Back-of-House. The switching function is performed all optically, therefore, there is minimum latency and is future-proof of any data format changes. The product is compact, silent, consumes less electricity than any traditional optical-electrical-optical (OEO) switch, and has a proven track record of reliability. As a SDN ready network device, Fiilex Matrix Switch can be managed with a proprietary Web GUI or one of several standard network protocols.